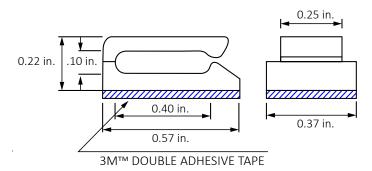

H)            |  |
| Environment       | Indoor                                         | Indoor                                | Indoor                                | Indoor                                         |  |
| Recommended Usage | 16/2, 18/2, 20/2, 20/3,<br>20/4, 20/5 AWG wire | 20/2, 20/3, 20/4,<br>20/5 AWG wire    | CL-2, RJ45, XLR,<br>AC Power Cord     | Maximum: 0.4 in./10mm<br>width LED tape lights |  |
| Product Image     |                                                |                                       |                                       |                                                |  |

# MECHANICAL DIAGRAMS

## WIRE FASTENER / DI-WM-WF







SS100814-1.0



WIRE MANAGEMENT SPECIFICATION SHEET

#### MECHANICAL DIAGRAMS CONT'D

#### WIRE CLIP / DI-WM-WC





#### J-CLIP / DI-WM-JC





#### TAPE LIGHT FASTENER / DI-WM-TF





SS100814-1.0