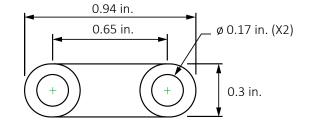

| 0.57 x 0.37 x 0.22 in.<br>(L x W x H) | 0.87 x 0.39 x 0.35 in.<br>(L x W x H) | 0.87 x 0.2 x 0.1 in.<br>(L x W x H)            |  |
| Environment       | Indoor                                         | Indoor                                | Indoor                                | Indoor                                         |  |
| Recommended Usage | 16/2, 18/2, 20/2, 20/3,<br>20/4, 20/5 AWG wire | 20/2, 20/3, 20/4,<br>20/5 AWG wire    | CL-2, RJ45, XLR,<br>AC Power Cord     | Maximum: 0.4 in./10mm<br>width LED tape lights |  |
| Product Image     |                                                |                                       |                                       |                                                |  |

# MECHANICAL DIAGRAMS

## WIRE FASTENER / DI-WM-WF







SS100814-1.0



WIRE MANAGEMENT SPECIFICATION SHEET

#### MECHANICAL DIAGRAMS CONT'D

#### WIRE CLIP / DI-WM-WC





#### J-CLIP / DI-WM-JC





#### TAPE LIGHT FASTENER / DI-WM-TF





SS100814-1.0