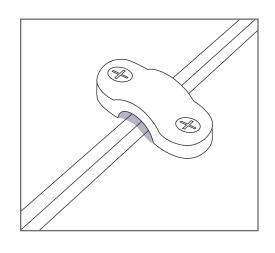

| 0.57 x 0.37 x 0.22 in.<br>(L x W x H) | 0.87 x 0.39 x 0.35 in.<br>(L x W x H) | 0.87 x 0.2 x 0.1 in.<br>(L x W x H)            |  |
| Environment       | Indoor                                         | Indoor                                | Indoor                                | Indoor                                         |  |
| Recommended Usage | 16/2, 18/2, 20/2, 20/3,<br>20/4, 20/5 AWG wire | 20/2, 20/3, 20/4,<br>20/5 AWG wire    | CL-2, RJ45, XLR,<br>AC Power Cord     | Maximum: 0.4 in./10mm<br>width LED tape lights |  |
| Product Image     |                                                |                                       |                                       |                                                |  |

# MECHANICAL DIAGRAMS

## WIRE FASTENER / DI-WM-WF







SS100814-1.0



WIRE MANAGEMENT SPECIFICATION SHEET

#### MECHANICAL DIAGRAMS CONT'D

#### WIRE CLIP / DI-WM-WC





#### J-CLIP / DI-WM-JC





#### TAPE LIGHT FASTENER / DI-WM-TF





SS100814-1.0