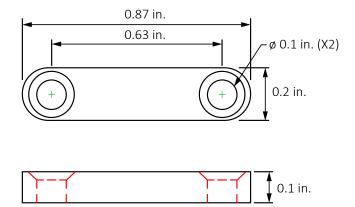

| Indoor                                | Indoor                                | Indoor                                         |  |
| Recommended Usage | 16/2, 18/2, 20/2, 20/3,<br>20/4, 20/5 AWG wire | 20/2, 20/3, 20/4,<br>20/5 AWG wire    | CL-2, RJ45, XLR,<br>AC Power Cord     | Maximum: 0.4 in./10mm<br>width LED tape lights |  |
| Product Image     |                                                |                                       |                                       |                                                |  |

# MECHANICAL DIAGRAMS

## WIRE FASTENER / DI-WM-WF







SS100814-1.0



WIRE MANAGEMENT SPECIFICATION SHEET

#### MECHANICAL DIAGRAMS CONT'D

#### WIRE CLIP / DI-WM-WC





#### J-CLIP / DI-WM-JC





#### TAPE LIGHT FASTENER / DI-WM-TF





SS100814-1.0