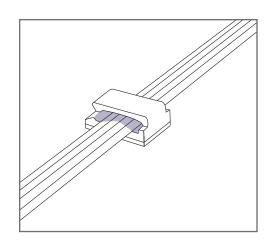

|  |
| Environment       | Indoor                                         | Indoor                                | Indoor                                | Indoor                                         |  |
| Recommended Usage | 16/2, 18/2, 20/2, 20/3,<br>20/4, 20/5 AWG wire | 20/2, 20/3, 20/4,<br>20/5 AWG wire    | CL-2, RJ45, XLR,<br>AC Power Cord     | Maximum: 0.4 in./10mm<br>width LED tape lights |  |
| Product Image     |                                                |                                       |                                       |                                                |  |

# MECHANICAL DIAGRAMS

## WIRE FASTENER / DI-WM-WF







SS100814-1.0



WIRE MANAGEMENT SPECIFICATION SHEET

#### MECHANICAL DIAGRAMS CONT'D

#### WIRE CLIP / DI-WM-WC





#### J-CLIP / DI-WM-JC





#### TAPE LIGHT FASTENER / DI-WM-TF





SS100814-1.0