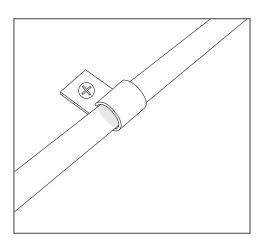

nt       | Indoor                                         | Indoor                                | Indoor                                | Indoor                                         |  |
| Recommended Usage | 16/2, 18/2, 20/2, 20/3,<br>20/4, 20/5 AWG wire | 20/2, 20/3, 20/4,<br>20/5 AWG wire    | CL-2, RJ45, XLR,<br>AC Power Cord     | Maximum: 0.4 in./10mm<br>width LED tape lights |  |
| Product Image     |                                                |                                       |                                       |                                                |  |

# MECHANICAL DIAGRAMS

## WIRE FASTENER / DI-WM-WF







SS100814-1.0



WIRE MANAGEMENT SPECIFICATION SHEET

#### MECHANICAL DIAGRAMS CONT'D

#### WIRE CLIP / DI-WM-WC





#### J-CLIP / DI-WM-JC





#### TAPE LIGHT FASTENER / DI-WM-TF





SS100814-1.0