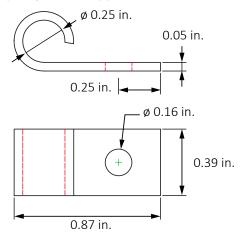

ment       | Indoor                                         | Indoor                                | Indoor                                | Indoor                                         |  |
| Recommended Usage | 16/2, 18/2, 20/2, 20/3,<br>20/4, 20/5 AWG wire | 20/2, 20/3, 20/4,<br>20/5 AWG wire    | CL-2, RJ45, XLR,<br>AC Power Cord     | Maximum: 0.4 in./10mm<br>width LED tape lights |  |
| Product Image     |                                                |                                       |                                       |                                                |  |

# MECHANICAL DIAGRAMS

## WIRE FASTENER / DI-WM-WF







SS100814-1.0



WIRE MANAGEMENT SPECIFICATION SHEET

#### MECHANICAL DIAGRAMS CONT'D

#### WIRE CLIP / DI-WM-WC





#### J-CLIP / DI-WM-JC





#### TAPE LIGHT FASTENER / DI-WM-TF





SS100814-1.0