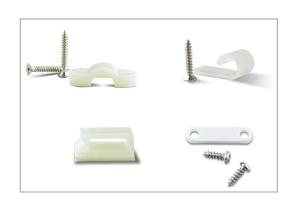

## **SPECIFICATIONS**

|                   | Wire Fastener DI-WM-WF                         | Wire Clip DI-WM-WC                    | J-Clip DI-WM-JC                       | Tape Fastener DI-WM-TF                         |  |
|-------------------|------------------------------------------------|---------------------------------------|---------------------------------------|------------------------------------------------|--|
| Material          | Polyamide 66 (PA66)                            | Polyamide 66 (PA66)                   | Polyamide 66 (PA66)                   | Polyamide 66 (PA66)                            |  |
| Color             | White                                          | White                                 | White                                 | White                                          |  |
| Mounting          | (2) #5 x ½ in. Zinc Screws                     | 3M™ Double Adhesive Tape              | (1) #5 x ½ in. Zinc Screw             | (2) #2 x ½ in. Zinc Screws                     |  |
| Dimensions        | 0.94 x 0.3 x 0.2 in.<br>(L x W x H)            | 0.57 x 0.37 x 0.22 in.<br>(L x W x H) | 0.87 x 0.39 x 0.35 in.<br>(L x W x H) | 0.87 x 0.2 x 0.1 in.<br>(L x W x H)            |  |
| Environment       | Indoor                                         | Indoor                                | Indoor                                | Indoor                                         |  |
| Recommended Usage | 16/2, 18/2, 20/2, 20/3,<br>20/4, 20/5 AWG wire | 20/2, 20/3, 20/4,<br>20/5 AWG wire    | CL-2, RJ45, XLR,<br>AC Power Cord     | Maximum: 0.4 in./10mm<br>width LED tape lights |  |
| Product Image     |                                                |                                       |                                       |                                                |  |