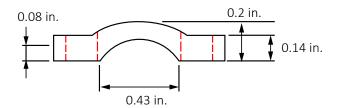

| 0.57 x 0.37 x 0.22 in.<br>(L x W x H) | 0.87 x 0.39 x 0.35 in.<br>(L x W x H) | 0.87 x 0.2 x 0.1 in.<br>(L x W x H)            |  |
| Environment       | Indoor                                         | Indoor                                | Indoor                                | Indoor                                         |  |
| Recommended Usage | 16/2, 18/2, 20/2, 20/3,<br>20/4, 20/5 AWG wire | 20/2, 20/3, 20/4,<br>20/5 AWG wire    | CL-2, RJ45, XLR,<br>AC Power Cord     | Maximum: 0.4 in./10mm<br>width LED tape lights |  |
| Product Image     |                                                |                                       |                                       |                                                |  |

# MECHANICAL DIAGRAMS

## WIRE FASTENER / DI-WM-WF







SS100814-1.0



WIRE MANAGEMENT SPECIFICATION SHEET

#### MECHANICAL DIAGRAMS CONT'D

#### WIRE CLIP / DI-WM-WC





#### J-CLIP / DI-WM-JC





#### TAPE LIGHT FASTENER / DI-WM-TF





SS100814-1.0